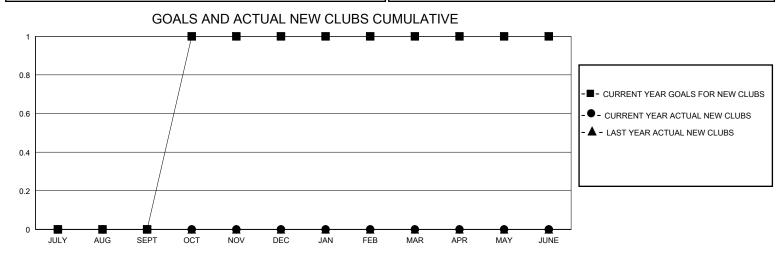

## District 6 C

GMT: LOCATION COLORADO GMT CA

| O             |               |             | ,             | _                     |                        |                         | O                                                  |  |
|---------------|---------------|-------------|---------------|-----------------------|------------------------|-------------------------|----------------------------------------------------|--|
|               | Club          | s           |               | Members               |                        |                         |                                                    |  |
|               | RESULTS FOR   | R 2024-2025 |               | RESULTS FOR 2024-2025 |                        |                         |                                                    |  |
| QUARTER       | NEW CLUB GOAL | NEW CLUBS   | DROPPED CLUBS | QUARTER MEM           | BER GROWTH NET<br>GOAL | MEMBER GROWTH<br>ACTUAL | DROPPED<br>MEMBERS ACTUAL<br>(including transfers) |  |
| JULY/AUG/SEPT | 0             | 0           | 0             | JULY/AUG/SEPT         | 0                      | 3                       | 8                                                  |  |
| OCT/NOV/DEC   | 1             | 0           | 0             | OCT/NOV/DEC           | 0                      | 10                      | 7                                                  |  |
| JAN/FEB/MAR   | 0             | 0           | 0             | JAN/FEB/MAR           | 0                      | 0                       | 0                                                  |  |
| APR/MAY/JUNE  | 0             | 0           | 0             | APR/MAY/JUNE          | 0                      | 0                       | 0                                                  |  |