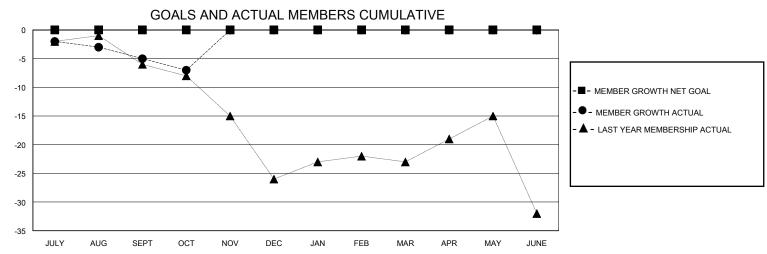

## District 6 C

GMT: LOCATION COLORADO GMT CA

| O             |               |             | ,             | _                     |                        |                         | O                                                  |  |
|---------------|---------------|-------------|---------------|-----------------------|------------------------|-------------------------|----------------------------------------------------|--|
|               | Club          | s           |               | Members               |                        |                         |                                                    |  |
|               | RESULTS FOR   | R 2024-2025 |               | RESULTS FOR 2024-2025 |                        |                         |                                                    |  |
| QUARTER       | NEW CLUB GOAL | NEW CLUBS   | DROPPED CLUBS | QUARTER MEM           | BER GROWTH NET<br>GOAL | MEMBER GROWTH<br>ACTUAL | DROPPED<br>MEMBERS ACTUAL<br>(including transfers) |  |
| JULY/AUG/SEPT | 0             | 0           | 0             | JULY/AUG/SEPT         | 0                      | 3                       | 8                                                  |  |
| OCT/NOV/DEC   | 1             | 0           | 0             | OCT/NOV/DEC           | 0                      | 10                      | 7                                                  |  |
| JAN/FEB/MAR   | 0             | 0           | 0             | JAN/FEB/MAR           | 0                      | 0                       | 0                                                  |  |
| APR/MAY/JUNE  | 0             | 0           | 0             | APR/MAY/JUNE          | 0                      | 0                       | 0                                                  |  |